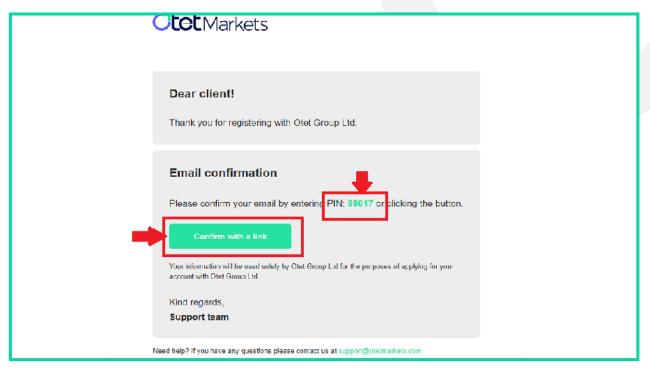

**5.** At this point, you will be sent an email containing a link and a code. You can complete your initial registration in two ways: Click the 'Confirm with a link' button or enter the received PIN code in the corresponding box on the login page.