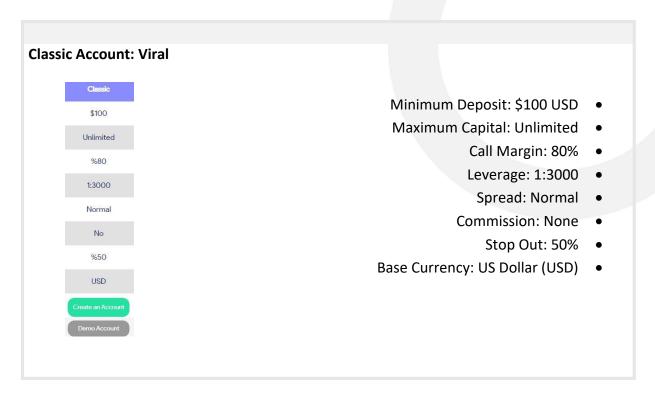

## Types of MetaTrader trading accounts

MetaTrader 5 (MT5) trading accounts at Otet encompass five packages: Beginner, Classic, ECN, Premium, and Huobi Crypto, each of which we have described in detail below.