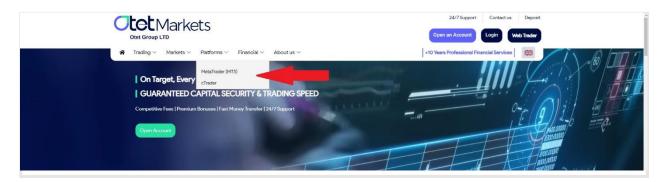

On the first page of the site (<a href="www.Otetmarket.com">www.Otetmarket.com</a>), from the menu, click on the 'Trading Accounts' option. A drop-down menu will open, where you can select your preferred trading account based on its platform. By clicking on each of the funds, you will enter a page where the types of trading accounts on both platforms are listed with complete specifications.

- 2. By pressing the purple button in the center of the page (as shown in the image), you can switch between two platforms, MetaTrader (MT5) and cTrader, and view the various trading accounts of the respective platform with complete specifications. These specifications include the following:
  - o Minimum Deposit Amount: The minimum capital required to open a trading account.
  - o Maximum Capital: The maximum capital required to open a trading account.
  - o Margin Call: When the trading losses exceed their allowed limit, this warning is considered a requirement to increase the account balance.
  - Leverage: A factor that increases the amount of deposited capital in a trade.
  - Spread refers to the difference between the buying and selling prices in each currency pair traded.
  - O Commission: It is a fee that the broker charges for executing trades and facilitating the exchange process for the trader.
  - Stop Out: The broker automatically closes their open trades when a trader's account balance falls below a specified percentage.
  - Base Currency: It is the currency in which trades are conducted at Otet brokerage.