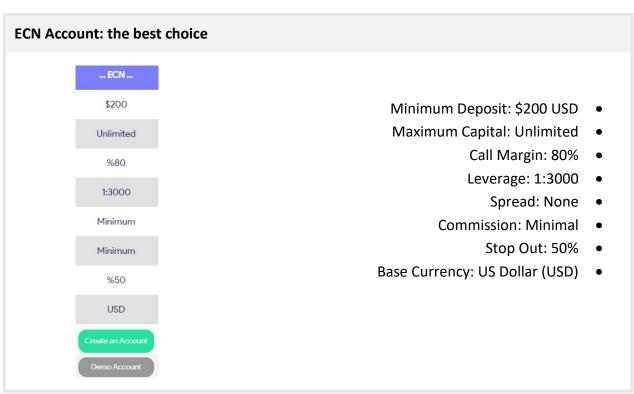

- 2. By pressing the purple button in the center of the page (as shown in the image), you can switch between two platforms, MetaTrader (MT5) and cTrader, and view the various trading accounts of the respective platform with complete specifications. These specifications include the following:
  - o Minimum Deposit Amount: The minimum capital required to open a trading account.
  - o Maximum Capital: The maximum capital required to open a trading account.
  - o Margin Call: When the trading losses exceed their allowed limit, this warning is considered a requirement to increase the account balance.
  - Leverage: A factor that increases the amount of deposited capital in a trade.
  - Spread refers to the difference between the buying and selling prices in each currency pair traded.
  - O Commission: It is a fee that the broker charges for executing trades and facilitating the exchange process for the trader.
  - Stop Out: The broker automatically closes their open trades when a trader's account balance falls below a specified percentage.
  - Base Currency: It is the currency in which trades are conducted at Otet brokerage.

## Types of MetaTrader trading accounts

MetaTrader 5 (MT5) trading accounts at Otet encompass five packages: Beginner, Classic, ECN, Premium, and Huobi Crypto, each of which we have described in detail below.