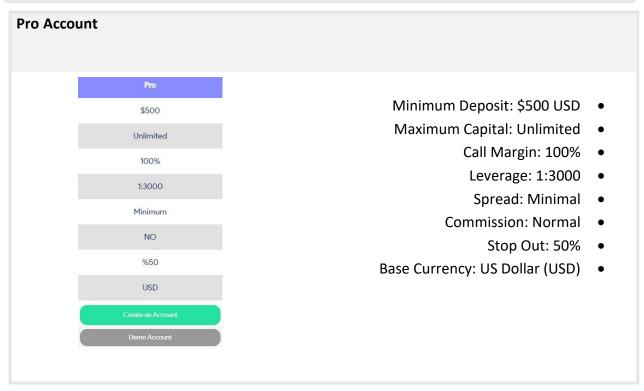

- 2. By pressing the purple button in the center of the page (as shown in the image), you can switch between two platforms, MetaTrader (MT5) and cTrader, and view the various trading accounts of the respective platform with complete specifications. These specifications include the following:
  - o Minimum Deposit Amount: The minimum capital required to open a trading account.
  - o Maximum Capital: The maximum capital required to open a trading account.
  - o Margin Call: When the trading losses exceed their allowed limit, this warning is considered a requirement to increase the account balance.
  - Leverage: A factor that increases the amount of deposited capital in a trade.
  - Spread refers to the difference between the buying and selling prices in each currency pair traded.
  - O Commission: It is a fee that the broker charges for executing trades and facilitating the exchange process for the trader.
  - Stop Out: The broker automatically closes their open trades when a trader's account balance falls below a specified percentage.
  - Base Currency: It is the currency in which trades are conducted at Otet brokerage.

## Types of MetaTrader trading accounts

MetaTrader 5 (MT5) trading accounts at Otet encompass five packages: Beginner, Classic, ECN, Premium, and Huobi Crypto, each of which we have described in detail below.