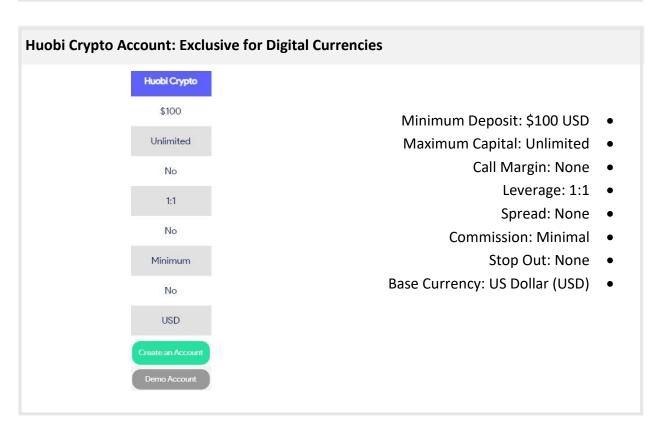

- 2. By pressing the purple button in the center of the page (as shown in the image), you can switch between two platforms, MetaTrader (MT5) and cTrader, and view the various trading accounts of the respective platform with complete specifications. These specifications include the following:
  - o Minimum Deposit Amount: The minimum capital required to open a trading account.
  - o Maximum Capital: The maximum capital required to open a trading account.
  - o Margin Call: When the trading losses exceed their allowed limit, this warning is considered a requirement to increase the account balance.
  - Leverage: A factor that increases the amount of deposited capital in a trade.
  - Spread refers to the difference between the buying and selling prices in each currency pair traded.
  - O Commission: It is a fee that the broker charges for executing trades and facilitating the exchange process for the trader.
  - Stop Out: The broker automatically closes their open trades when a trader's account balance falls below a specified percentage.
  - Base Currency: It is the currency in which trades are conducted at Otet brokerage.

## Types of MetaTrader trading accounts

MetaTrader 5 (MT5) trading accounts at Otet encompass five packages: Beginner, Classic, ECN, Premium, and Huobi Crypto, each of which we have described in detail below.